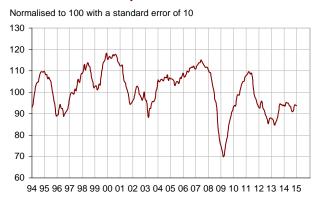

#### **Composite indicator**

Source: INSEE, Business tendency surveys

#### The business climate is stable

In January 2015, the business climate indicator, compiled from the answers of business managers in the main sectors, has stayed at the same level than in November and December (94), below its long-term average (100). The business climate in France is stable in manufacturing and services, while building construction has lost one point and the wholesale trade has lost two points. Only the retail trade has gone up (+8 points).