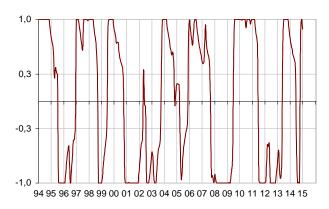

#### **Turning point indicator**

Close to +1 (resp. -1): favorable business climate (unfavorable) Source: INSEE, Business tendency surveys

## The turning point indicator stays in the favorable area

The overall turning point indicator stays in the favourable area.